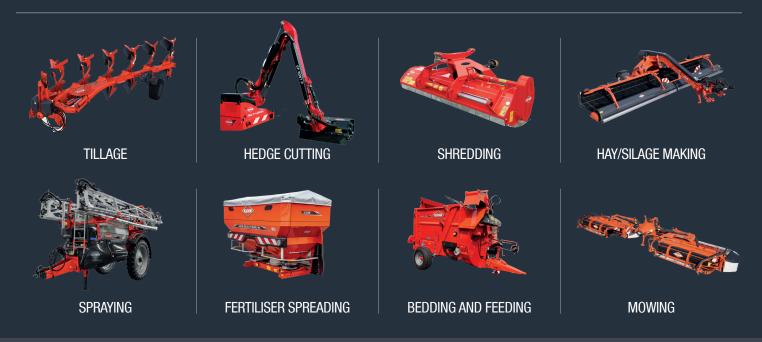

## On selected ranges of KUHN machinery, visit kuhn.co.uk for full list\*

MECHANICAL WEEDING

NON-INVERSION

INTEREST

PRECISION DRILLS

ENDS 315 H

DED CHECK

BALING AND WRAPPING